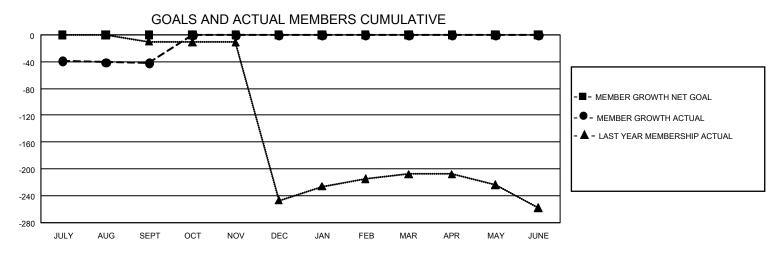

## GMT Constitutional Area 3, Group A

REPORT DOES NOT INCLUDE CLUBS IN UNDISTRICTED AREAS.

| Clubs         |               |             |               | Members               |                        |                         |                                                    |
|---------------|---------------|-------------|---------------|-----------------------|------------------------|-------------------------|----------------------------------------------------|
|               | RESULTS FOR   | R 2023-2024 |               | RESULTS FOR 2023-2024 |                        |                         |                                                    |
| QUARTER       | NEW CLUB GOAL | NEW CLUBS   | DROPPED CLUBS | QUARTER               | BER GROWTH NET<br>GOAL | MEMBER GROWTH<br>ACTUAL | DROPPED MEMBERS<br>ACTUAL (including<br>transfers) |
| JULY/AUG/SEPT | · 0           | 0           | 1             | JULY/AUG/SEPT         | 0                      | 0                       | 42                                                 |
| OCT/NOV/DEC   | 0             | 0           | 0             | OCT/NOV/DEC           | 0                      | 0                       | 0                                                  |
| JAN/FEB/MAR   | 0             | 0           | 0             | JAN/FEB/MAR           | 0                      | 0                       | 0                                                  |
| APR/MAY/JUNE  | 0             | 0           | 0             | APR/MAY/JUNE          | 0                      | 0                       | 0                                                  |

| DROPPED CLUBS: 1        |          | 0 CLUBS OF 14 ADDED 1 OR<br>MORE NEW MEMBERS | GENDER DISTRIBUTION            |              |  |
|-------------------------|----------|----------------------------------------------|--------------------------------|--------------|--|
|                         |          |                                              | MALE                           | 175 (59.73%) |  |
|                         |          |                                              | FEMALE                         | 117 (39.93%) |  |
| DROPPED MEMBERS         |          |                                              | NON BINARY                     | 0 (0.00%)    |  |
| DECEASED 0              |          |                                              | PREFER NOT TO ANSWER 1 (0.34%) |              |  |
| CLUB CANCELLED<br>OTHER | 28<br>14 | CLICK HERE FOR                               | TOTAL FAMILY UNIT MEMBERS      | ; 14         |  |
| TOTAL                   | 42       | <u>CUMULATIVE MEMBERSHIP</u><br><u>DATA</u>  | FAMILY MEMBERS PAYING HAI      | FDUES 7      |  |